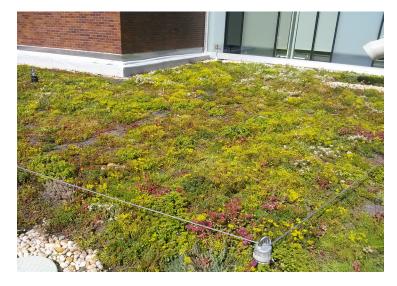

#### SIMONSDALE ELEMENTARY

Location - Portsmouth, VA | Year - 2010 | Institutional | Type - Extensive Green Roof | 29,180 sf

Developer - City of Portsmouth | Architect - Tymoff + Moss | Builder - McKenzie Construction Corp. |

Plant Supplier - Moerings Sempergreen | Growth Media Supplier - Stancills Inc. | Green Roof Consultant - Roofmeadow

The construction for the Simondales school was based on providing students with the opportunity to learn about sustainability while learning in it. The project allowed for stormwater to be absorbed into the roof instead of running off and polluting nearby waterways.