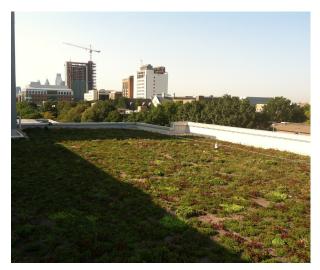

#### SIMONSDALE ELEMENTARY

Location - Portsmouth, VA | Year - 2010 | Institutional | Type - Extensive Green Roof | 29,180 sf

Developer - City of Portsmouth | Architect - Tymoff + Moss | Builder - McKenzie Construction Corp. |

Plant Supplier - Moerings Sempergreen | Growth Media Supplier - Stancills Inc. | Green Roof Consultant - Roofmeadow

The construction for the Simondales school was based on providing students with the opportunity to learn about sustainability while learning in it. The project allowed for stormwater to be absorbed into the roof instead of running off and polluting nearby waterways.