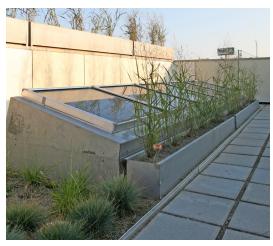

#### SIMONSDALE ELEMENTARY

Location - Portsmouth, VA | Year - 2010 | Institutional | Type - Extensive Green Roof | 29,180 sf

Developer - City of Portsmouth | Architect - Tymoff + Moss | Builder - McKenzie Construction Corp. |

Plant Supplier - Moerings Sempergreen | Growth Media Supplier - Stancills Inc. | Green Roof Consultant - Roofmeadow

The construction for the Simondales school was based on providing students with the opportunity to learn about sustainability while learning in it. The project allowed for stormwater to be absorbed into the roof instead of running off and polluting nearby waterways.