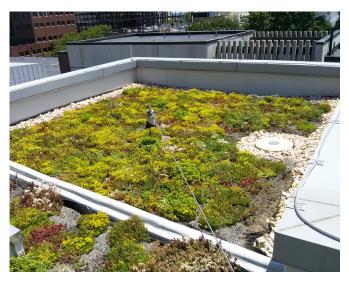

# UNIVERSITY OF PENNSYLVANIA ERDMAN BUILDING

Location - Portsmouth, VA | Year - 2010 | Institutional | Type - Extensive Green Roof | 29,180 sf
Developer - City of Portsmouth | Architect - Tymoff + Moss | Builder - McKenzie Construction Corp. |
Plant Supplier - Moerings Sempergreen | Growth Media Supplier - Stancills Inc. | Green Roof Consultant - Roofmeadow