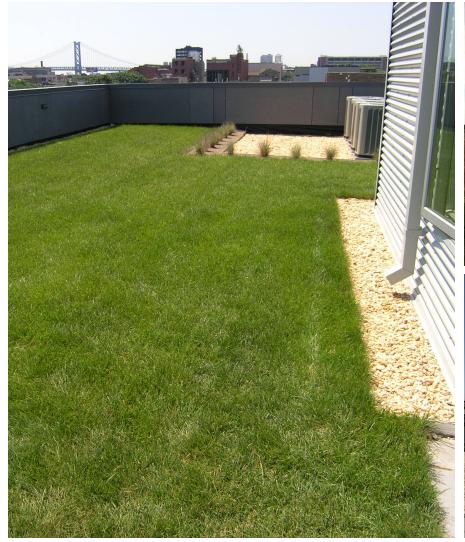

#### SIMONSDALE ELEMENTARY

Location - Portsmouth, VA | Year - 2010 | Institutional | Type - Extensive Green Roof | 29,180 sf

Developer - City of Portsmouth | Architect - Tymoff + Moss | Builder - McKenzie Construction Corp. |

Plant Supplier - Moerings Sempergreen | Growth Media Supplier - Stancills Inc. | Green Roof Consultant - Roofmeadow

The construction for the Simondales school was based on providing students with the opportunity to learn about sustainability while learning in it. The project allowed for stormwater to be absorbed into the roof instead of running off and polluting nearby waterways.