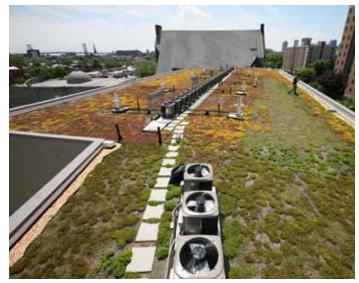

#### TEMPLE UNIVERSITY ARCHITECTURE

Philadelphia, PA | 2011 | Institutional | Extensive Green Roof | 9,307 sf Owner - Temple University | Architect - H2L2 | Builder - JS Cornell/EP Guidir | Roofer - EDA Contractors Green Roof Consultant - Roofmeadow