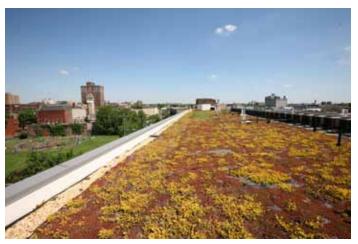

#### TEMPLE UNIVERSITY ARCHITECTURE

Philadelphia, PA | 2011 | Institutional | Extensive Green Roof | 9,307 sf Owner - Temple University | Architect - H2L2 | Builder - JS Cornell/EP Guidir | Roofer - EDA Contractors Green Roof Consultant - Roofmeadow