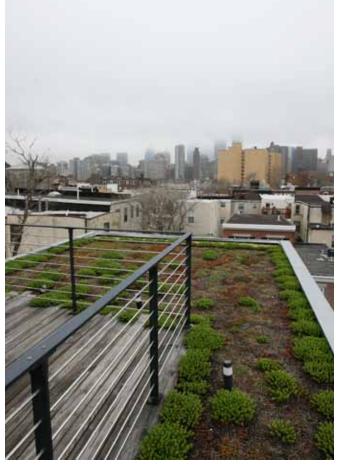

#### TEMPLE UNIVERSITY ARCHITECTURE

Philadelphia, PA | 2011 | Institutional | Extensive Green Roof | 9,307 sf Owner - Temple University | Architect - H2L2 | Builder - JS Cornell/EP Guidir | Roofer - EDA Contractors Green Roof Consultant - Roofmeadow