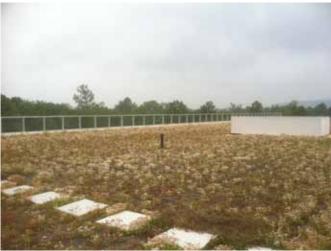

#### SIMONSDALE ELEMENTARY

Location - Portsmouth, VA | Year - 2010 | Institutional | Type - Extensive Green Roof | 29,180 sf

Developer - City of Portsmouth | Architect - Tymoff + Moss | Builder - McKenzie Construction Corp. |

Plant Supplier - Moerings Sempergreen | Growth Media Supplier - Stancills Inc. | Green Roof Consultant - Roofmeadow

The construction for the Simondales school was based on providing students with the opportunity to learn about sustainability while learning in it. The project allowed for stormwater to be absorbed into the roof instead of running off and polluting nearby waterways.