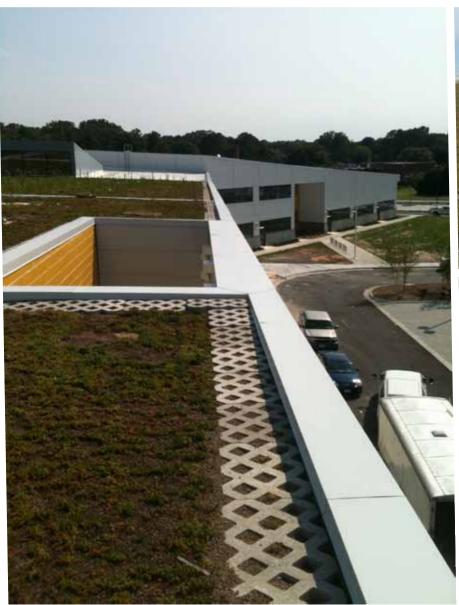

#### SIMONSDALE ELEMENTARY

Location - Portsmouth, VA | Year - 2010 | Institutional | Type - Extensive Green Roof | 29,180 sf

Developer - City of Portsmouth | Architect - Tymoff + Moss | Builder - McKenzie Construction Corp. |

Plant Supplier - Moerings Sempergreen | Growth Media Supplier - Stancills Inc. | Green Roof Consultant - Roofmeadow

The construction for the Simondales school was based on providing students with the opportunity to learn about sustainability while learning in it. The project allowed for stormwater to be absorbed into the roof instead of running off and polluting nearby waterways.