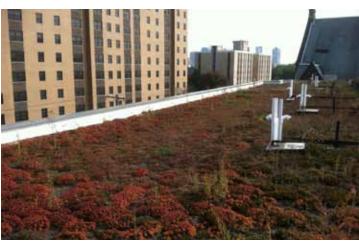

#### TEMPLE UNIVERSITY ARCHITECTURE

Philadelphia, PA | 2011 | Institutional | Extensive Green Roof | 9,307 sf Owner - Temple University | Architect - H2L2 | Builder - JS Cornell/EP Guidir | Roofer - EDA Contractors Green Roof Consultant - Roofmeadow