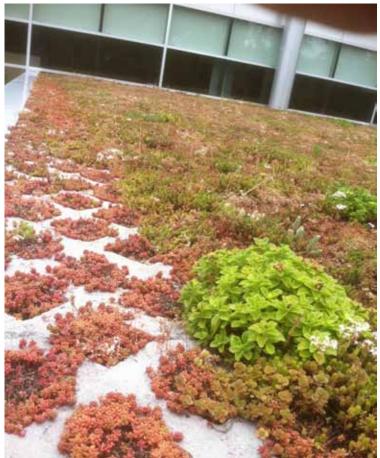

# UNIVERSITY OF PENNSYLVANIA ERDMAN BUILDING

Location - Portsmouth, VA | Year - 2010 | Institutional | Type - Extensive Green Roof | 29,180 sf
Developer - City of Portsmouth | Architect - Tymoff + Moss | Builder - McKenzie Construction Corp. |
Plant Supplier - Moerings Sempergreen | Growth Media Supplier - Stancills Inc. | Green Roof Consultant - Roofmeadow