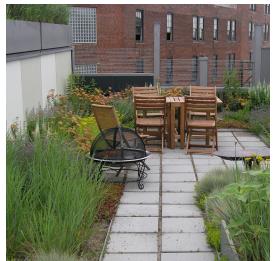

#### THIN FLATS

Philadelphia, PA | 2008 | Multi-Family Residential | Intensive Green Roof | 2,688 Sq. Ft. Developer - Onion Flats | Architect - Plumbob, LLC | Builder - JIG, Inc. | Green Roof Consultant - Roofmeadow