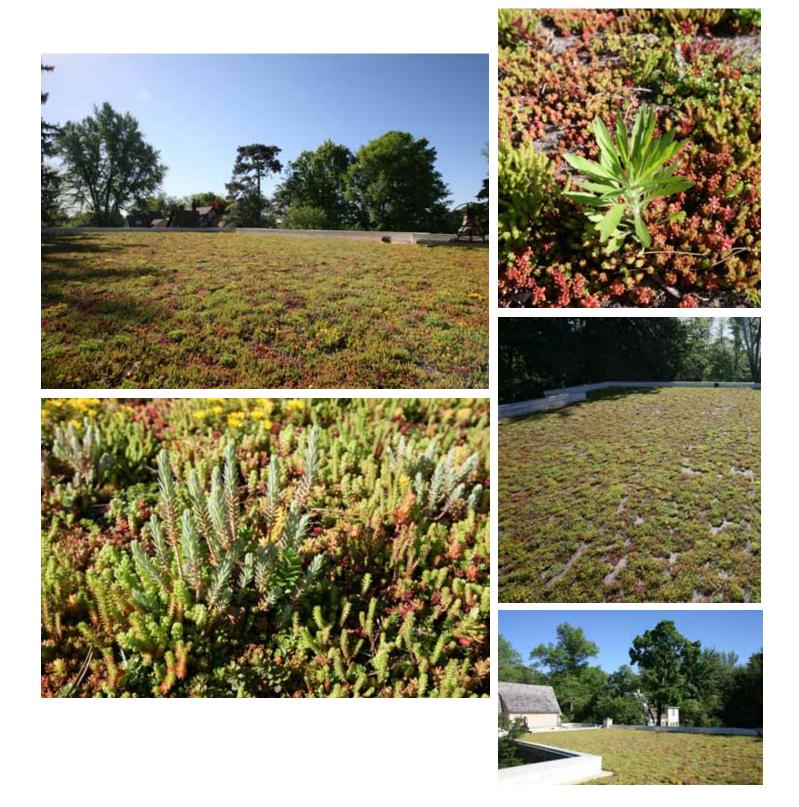

#### SIMONSDALE ELEMENTARY

Location - Portsmouth, VA | Year - 2010 | Institutional | Type - Extensive Green Roof | 29,180 sf

Developer - City of Portsmouth | Architect - Tymoff + Moss | Builder - McKenzie Construction Corp. |

Plant Supplier - Moerings Sempergreen | Growth Media Supplier - Stancills Inc. | Green Roof Consultant - Roofmeadow

The construction for the Simondales school was based on providing students with the opportunity to learn about sustainability while learning in it. The project allowed for stormwater to be absorbed into the roof instead of running off and polluting nearby waterways.