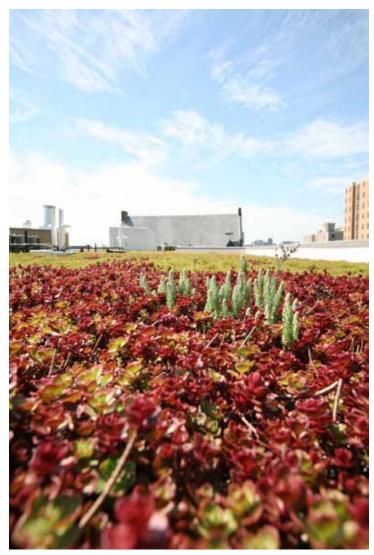

# UNIVERSITY OF PENNSYLVANIA ERDMAN BUILDING

Location - Portsmouth, VA | Year - 2010 | Institutional | Type - Extensive Green Roof | 29,180 sf
Developer - City of Portsmouth | Architect - Tymoff + Moss | Builder - McKenzie Construction Corp. |
Plant Supplier - Moerings Sempergreen | Growth Media Supplier - Stancills Inc. | Green Roof Consultant - Roofmeadow