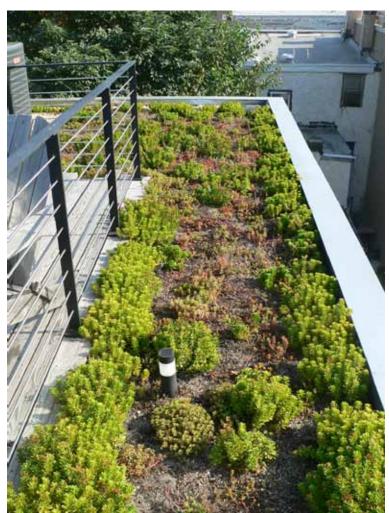

#### TEMPLE UNIVERSITY ARCHITECTURE

Philadelphia, PA | 2011 | Institutional | Extensive Green Roof | 9,307 sf Owner - Temple University | Architect - H2L2 | Builder - JS Cornell/EP Guidir | Roofer - EDA Contractors Green Roof Consultant - Roofmeadow