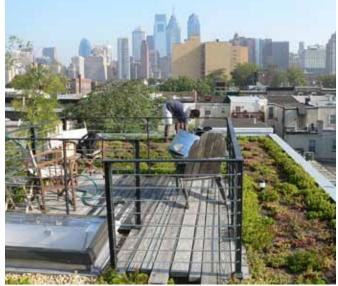

#### TEMPLE UNIVERSITY ARCHITECTURE

Philadelphia, PA | 2011 | Institutional | Extensive Green Roof | 9,307 sf Owner - Temple University | Architect - H2L2 | Builder - JS Cornell/EP Guidir | Roofer - EDA Contractors Green Roof Consultant - Roofmeadow