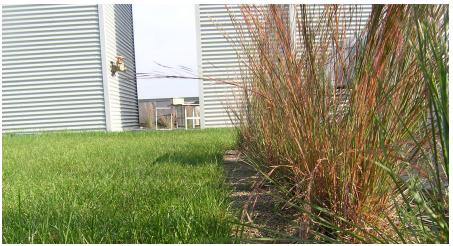

#### SIMONSDALE ELEMENTARY

Location - Portsmouth, VA | Year - 2010 | Institutional | Type - Extensive Green Roof | 29,180 sf

Developer - City of Portsmouth | Architect - Tymoff + Moss | Builder - McKenzie Construction Corp. |

Plant Supplier - Moerings Sempergreen | Growth Media Supplier - Stancills Inc. | Green Roof Consultant - Roofmeadow

The construction for the Simondales school was based on providing students with the opportunity to learn about sustainability while learning in it. The project allowed for stormwater to be absorbed into the roof instead of running off and polluting nearby waterways.