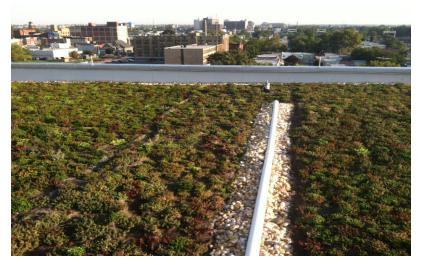

#### TEMPLE UNIVERSITY ARCHITECTURE

Philadelphia, PA | 2011 | Institutional | Extensive Green Roof | 9,307 sf Owner - Temple University | Architect - H2L2 | Builder - JS Cornell/EP Guidir | Roofer - EDA Contractors Green Roof Consultant - Roofmeadow