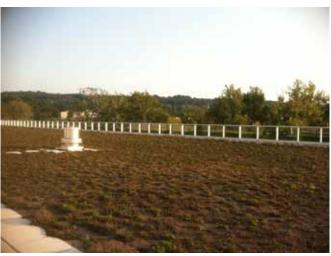

#### SIMONSDALE ELEMENTARY

Location - Portsmouth, VA | Year - 2010 | Institutional | Type - Extensive Green Roof | 29,180 sf

Developer - City of Portsmouth | Architect - Tymoff + Moss | Builder - McKenzie Construction Corp. |

Plant Supplier - Moerings Sempergreen | Growth Media Supplier - Stancills Inc. | Green Roof Consultant - Roofmeadow

The construction for the Simondales school was based on providing students with the opportunity to learn about sustainability while learning in it. The project allowed for stormwater to be absorbed into the roof instead of running off and polluting nearby waterways.