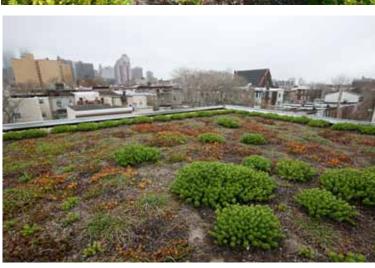

#### TEMPLE UNIVERSITY ARCHITECTURE

Philadelphia, PA | 2011 | Institutional | Extensive Green Roof | 9,307 sf Owner - Temple University | Architect - H2L2 | Builder - JS Cornell/EP Guidir | Roofer - EDA Contractors Green Roof Consultant - Roofmeadow