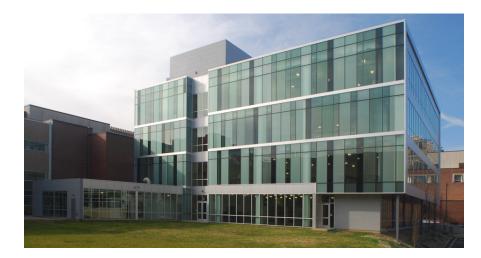

# UNIVERSITY OF PENNSYLVANIA ERDMAN BUILDING

Location - Portsmouth, VA | Year - 2010 | Institutional | Type - Extensive Green Roof | 29,180 sf
Developer - City of Portsmouth | Architect - Tymoff + Moss | Builder - McKenzie Construction Corp. |
Plant Supplier - Moerings Sempergreen | Growth Media Supplier - Stancills Inc. | Green Roof Consultant - Roofmeadow