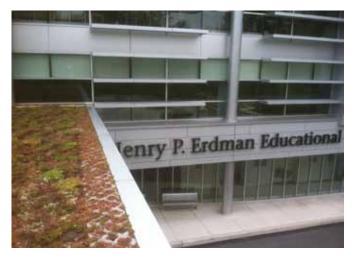

# UNIVERSITY OF PENNSYLVANIA ERDMAN BUILDING

Location - Portsmouth, VA | Year - 2010 | Institutional | Type - Extensive Green Roof | 29,180 sf
Developer - City of Portsmouth | Architect - Tymoff + Moss | Builder - McKenzie Construction Corp. |
Plant Supplier - Moerings Sempergreen | Growth Media Supplier - Stancills Inc. | Green Roof Consultant - Roofmeadow